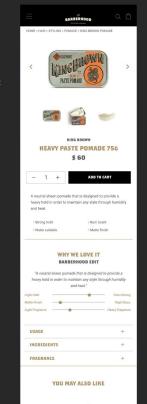

# THE BARBERHOOD

JAISON MAFRA UX DESIGNER

Reorganize categories;Remove "Grooming" as a category;

• Create better description for products that use "Grooming" in its

• Search button always visible on the top menu;

• Filter and Sort anchored on the top of the page;

• A better hierarchy of information on products name (brand, name and price);

• Breadcrumbs on the top of the product page.

• Develop solutions to show products in a

way users can understand better.

Reimagine an e-commerce to increase product sales and dominate the Men's Grooming Market in Australia.

3 WEEKS - 2 UX DESIGNERS PARTNER: ANGELA TESORIERO