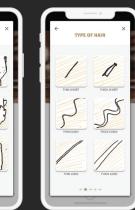

- Use Barber's Expertise
- Provide more information about products;
   Create solutions to help the choosing process;
  - Create gift options.

**BARBER'S ADVICE** is a special feature that provides users a specialized advice based on their preferences.