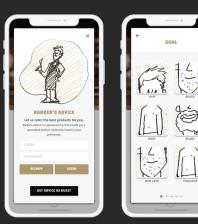

- Use Barber's Expertise
- Provide more information about products;
   Create solutions to help the choosing process;
  - Create gift options.

**BARBER'S ADVICE** is a special feature that provides users a specialized advice based on their preferences.