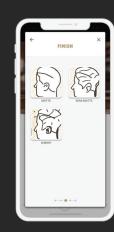

- Use Barber's Expertise
- Provide more information about products;
   Create solutions to help the choosing process;
  - Create gift options.

**BARBER'S ADVICE** is a special feature that provides users a specialized advice based on their preferences.